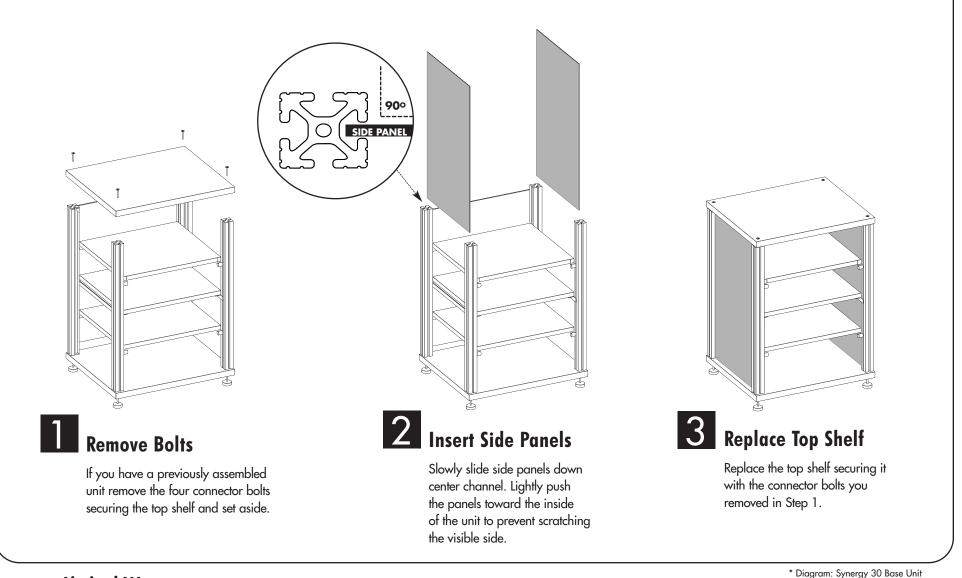

## SYNERGY SIDE PANELS - SS/10, SS/20, SS/30, SS/40



## Limited Warranty

For five full years Salamander Designs Ltd will repair or replace, at our option, any product defective in materials or craftsmanship. Salamander Designs Ltd. will not be responsible for any damage to or destruction of other equipment consequential to our equipment failure. Defective product must be given Return Authorization and is to be returned to the factory prepaid, in the original carton and packing material. Any damage incurred in a shipment not in original packaging shall be the responsibility of the owner. Warranty repairs will be returned prepaid, via UPS within the continental U.S.A. only. **Salamander Designs Ltd. 800-535-5659** • **www.SalamanderDesigns.com**